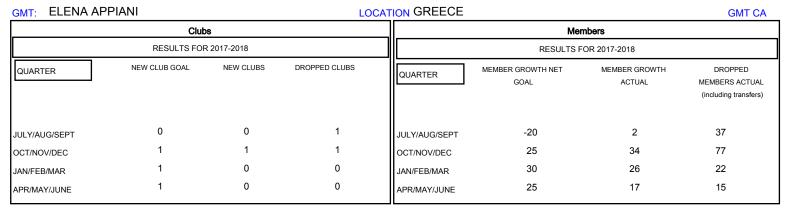

## GOALS AND ACTUAL NEW CLUBS CUMULATIVE

| DROPPED CLUBS: 2 |     | 21 CLUBS OF 41 ADDED 1 OR MORE<br>NEW MEMBERS | GENDER DISTRIBUTION           MALE         344 (40.47%)           FEMALE         506 (59.53%) |     |
|------------------|-----|-----------------------------------------------|-----------------------------------------------------------------------------------------------|-----|
| DROPPED MEMBERS  |     |                                               | Women Percentage Fiscal Year Goal: 40%                                                        |     |
| DECEASED         | 8   |                                               | TOTAL FAMILY UNIT MEMBERS                                                                     | 106 |
| CLUB CANCELLED   | 22  |                                               |                                                                                               | 58  |
| OTHER            | 120 |                                               | FAMILY MEMBERS PAYING HALF  DUES                                                              |     |
| TOTAL            | 150 |                                               |                                                                                               |     |