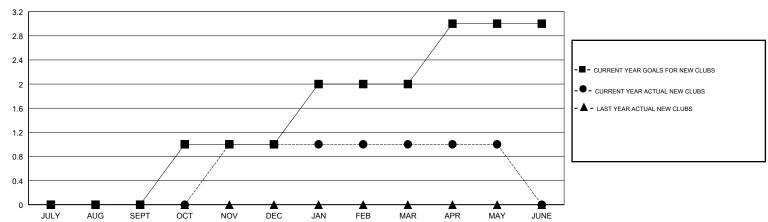

## GOALS AND ACTUAL NEW CLUBS CUMULATIVE

| DROPPED CLUBS: 2 |     | 21 CLUBS OF 41 ADDED 1 OR MORE<br>NEW MEMBERS | GENDER DISTRIBUTION           MALE         344 (40.47%)           FEMALE         506 (59.53%) |     |
|------------------|-----|-----------------------------------------------|-----------------------------------------------------------------------------------------------|-----|
| DROPPED MEMBERS  |     |                                               | Women Percentage Fiscal Year Goal: 40%                                                        |     |
| DECEASED         | 8   |                                               | TOTAL FAMILY UNIT MEMBERS                                                                     | 106 |
| CLUB CANCELLED   | 22  |                                               |                                                                                               | 58  |
| OTHER            | 120 |                                               | FAMILY MEMBERS PAYING HALF  DUES                                                              |     |
| TOTAL            | 150 |                                               |                                                                                               |     |