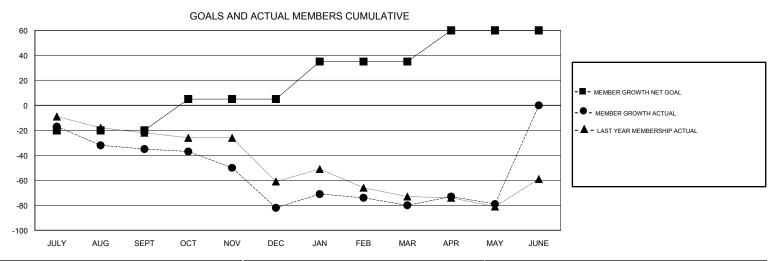

## GOALS AND ACTUAL NEW CLUBS CUMULATIVE

| DROPPED CLUBS: 2 |     | 21 CLUBS OF 41 ADDED 1 OR MORE<br>NEW MEMBERS | GENDER DISTRIBUTION           MALE         344 (40.47%)           FEMALE         506 (59.53%) |     |
|------------------|-----|-----------------------------------------------|-----------------------------------------------------------------------------------------------|-----|
| DROPPED MEMBERS  |     |                                               | Women Percentage Fiscal Year Goal: 40%                                                        |     |
| DECEASED         | 8   |                                               | TOTAL FAMILY UNIT MEMBERS                                                                     | 106 |
| CLUB CANCELLED   | 22  |                                               |                                                                                               | 58  |
| OTHER            | 120 |                                               | FAMILY MEMBERS PAYING HALF  DUES                                                              |     |
| TOTAL            | 150 |                                               |                                                                                               |     |